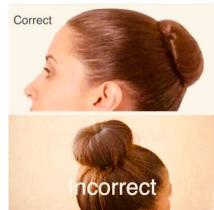

## LA IMPORTANCIA DEL UNIFORME

BALLET LEOTARDS: Baby Ballet= Pink Leotard Pre Ballet = Light Blue Ballet begin=Turquoise Ballet inter = Burgundy Ballet advance= Black leotard

- Tights and shoes Pink for all female ballet.
- Ballet belt
- Ballet skirt (optional)
- Ballet bun for all level BOYS:
- Black Leotard
- Black pant or tights
- Ballet Black Shoes

## Hair style:

Ponytail or ballet bun. Hip Hop: comfortable clothes **no jeans** and athletics shoes.

**Ballet shoes** 

Contemporary Jazz shoes

Lyrical shoes