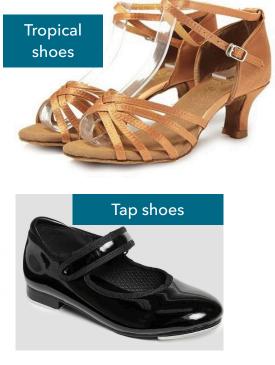

## Lyrical, Contemporary & Tap

Tanks top"Art DanceAcademy" Black shorts or jazz pant Black leotard Black tights (optional)

## Hair style:

Ponytail or ballet bun. Hip Hop: comfortable clothes **no jeans** and athletics shoes.

**Ballet shoes** 

Contemporary Jazz shoes

Lyrical shoes