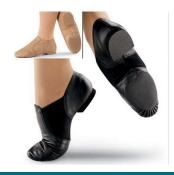

## Hair style:

Ponytail or ballet bun. Hip Hop: comfortable clothes **no jeans** and athletics shoes.

**Ballet shoes** 

Contemporary Jazz shoes

Lyrical shoes